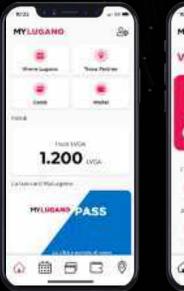

## **MY LUGANO INFRASTRUCTURE**

| Lugara Card |                    |                    |                  | Carlin ( ) ( ) ( ) ( ) ( ) ( ) ( ) ( ) ( ) ( |
|-------------|--------------------|--------------------|------------------|----------------------------------------------|
|             | ≗ Utenti<br>19.664 | & Merchants<br>302 | ≡ Cards<br>7.984 | 28.935.378                                   |
| Q:sure      |                    |                    |                  | 494.501 B CH                                 |

+20.000 Users and +300 shops are using My Lugano App to permit admission to the city's public facilities throughout the Lugano area.

■ LUXOCHAIN