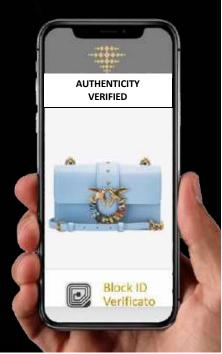

### EASY TO USE: 3Cs: "CLICK, CHECK & COLLECT" KEY BENEFITS FOR CONSUMERS

ŧ luxochain ♡LUXO

**Click** to open the Luxochain Wallet Application;

Check the authenticity of the product through NFC;

**Collect** the NFT as "Unique Digital Certificates" in your wallet!

During this process, a shopper can see the details of a product, such as its general description, video usage, e-commerce links, colors, materials, history, manufacturing details, and all previous property transfers.

**Easy to use:** "Click, Check, & Collect" your NFT, Digital Certificates of Authenticity using Luxochain solution.

What could be better for uniquely identify each of your Luxury product?