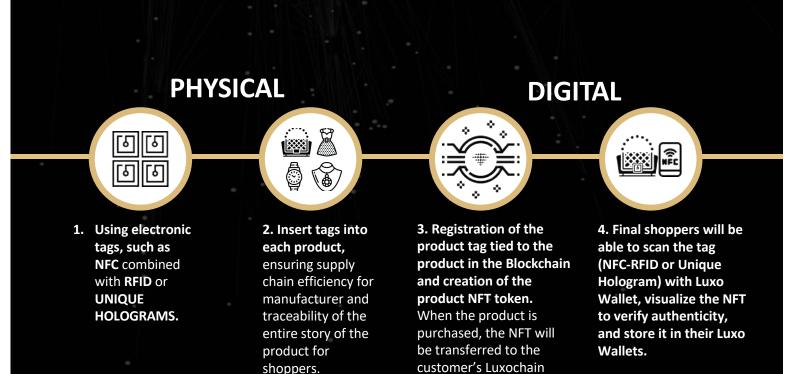

### WHAT WE DO: SYNCHING TOGETHER 2 WORLDS

UXOCHAIN

Wallet.

### EASY TO USE: 3Cs: "CLICK, CHECK & COLLECT" KEY BENEFITS FOR CONSUMERS

ŧ luxochain ♡LUXO

**Click** to open the Luxochain Wallet Application;

Check the authenticity of the product through NFC;

**Collect** the NFT as "Unique Digital Certificates" in your wallet!

During this process, a shopper can see the details of a product, such as its general description, video usage, e-commerce links, colors, materials, history, manufacturing details, and all previous property transfers.

**Easy to use:** "Click, Check, & Collect" your NFT, Digital Certificates of Authenticity using Luxochain solution.

What could be better for uniquely identify each of your Luxury product?