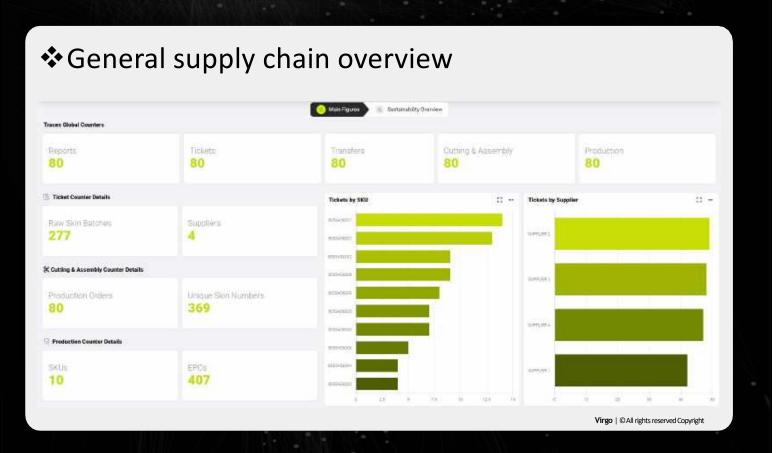

## ESG scoring (in the sample Higg MSI)

|                                                                                   | Man Fig. | iaras 🔪 🤥 Seataanability Overview                     |                       |
|-----------------------------------------------------------------------------------|----------|-------------------------------------------------------|-----------------------|
| Average Sustainability Scores and Total Sustainability Values<br>Income Higgstate |          |                                                       |                       |
| Overall Benchmark Score 54.59                                                     |          |                                                       |                       |
|                                                                                   |          | Ω <b>−</b>                                            | 11                    |
| Color Stationary Lines                                                            | and the  | Index<br>Citobal Warning Nidpolets (kg.CO2 eq)        | Value<br>Little an    |
| New York, Dave                                                                    | ue.      | Index<br>▲ Water Scansty Midpoiets (M3 eq)            | Value<br>2592 7T      |
| : sung/index time                                                                 |          | Index<br>Estrophication Midpoints (Kg PO4 eq)         | Value<br>INCOM 38     |
| 2010 - Dennes Departur-Laux                                                       | . 39     | index<br>Abiotic Resource Depletion Midpoint (MJ) equ | Value<br>300.0311 (0) |
| Summer Start                                                                      |          | 1787 Index<br>Chewristy Welgorth (Lines)              | Value                 |
| miles miles                                                                       | 400 200  | Kon -                                                 |                       |