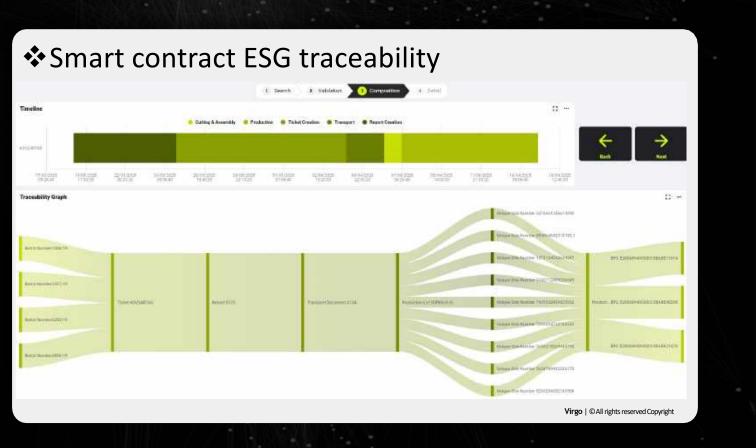

## Smart contract ESG traceability

| Timeline           |                      |                           | Cutting & Annu                                                          | nntiy 🐞 Postuct | ter. • Ted                               | et Chietton 🐞 Transpett | e e Nep | ert Creatice       |                |                                                                                                                                                                                                                                                                                                                                                                                                                                                                                                                                                                                                                                                                                                                                                                                                                                                                                                                                                                                                                                                                                                                                                                                                                                                                                                                                                                                                                                                                                                                                                                                                                                                                                                                                                                                                                                                                                                                                                                                                                                                                                                                           | 0 -      | 4                                                                                                                                                                                                                                                                                                    | ->                                                 |
|--------------------|----------------------|---------------------------|-------------------------------------------------------------------------|-----------------|------------------------------------------|-------------------------|---------|--------------------|----------------|---------------------------------------------------------------------------------------------------------------------------------------------------------------------------------------------------------------------------------------------------------------------------------------------------------------------------------------------------------------------------------------------------------------------------------------------------------------------------------------------------------------------------------------------------------------------------------------------------------------------------------------------------------------------------------------------------------------------------------------------------------------------------------------------------------------------------------------------------------------------------------------------------------------------------------------------------------------------------------------------------------------------------------------------------------------------------------------------------------------------------------------------------------------------------------------------------------------------------------------------------------------------------------------------------------------------------------------------------------------------------------------------------------------------------------------------------------------------------------------------------------------------------------------------------------------------------------------------------------------------------------------------------------------------------------------------------------------------------------------------------------------------------------------------------------------------------------------------------------------------------------------------------------------------------------------------------------------------------------------------------------------------------------------------------------------------------------------------------------------------------|----------|------------------------------------------------------------------------------------------------------------------------------------------------------------------------------------------------------------------------------------------------------------------------------------------------------|----------------------------------------------------|
| indote 1           | TANK DIGINA          | 3413(2)2                  | Number of                                                               | 2027            | Surfactors<br>Trained                    | factorizati a           | -14-012 | 0014.252<br>1120-0 | NOA-DOL        | Tanan Malan                                                                                                                                                                                                                                                                                                                                                                                                                                                                                                                                                                                                                                                                                                                                                                                                                                                                                                                                                                                                                                                                                                                                                                                                                                                                                                                                                                                                                                                                                                                                                                                                                                                                                                                                                                                                                                                                                                                                                                                                                                                                                                               | 10140203 | Ball                                                                                                                                                                                                                                                                                                 | Net                                                |
| Report             | ц                    |                           |                                                                         | 1971748         | - 12                                     | 🗅 Transport             |         | a -                | Produzione     | u -                                                                                                                                                                                                                                                                                                                                                                                                                                                                                                                                                                                                                                                                                                                                                                                                                                                                                                                                                                                                                                                                                                                                                                                                                                                                                                                                                                                                                                                                                                                                                                                                                                                                                                                                                                                                                                                                                                                                                                                                                                                                                                                       |          | ng & Assembly                                                                                                                                                                                                                                                                                        | Ħ                                                  |
| Report 5170        | 0                    | - Ticket 10               | OVO4R7AS                                                                |                 |                                          | Transport Documer       | n: 4134 |                    | Ordine: YJQOX  |                                                                                                                                                                                                                                                                                                                                                                                                                                                                                                                                                                                                                                                                                                                                                                                                                                                                                                                                                                                                                                                                                                                                                                                                                                                                                                                                                                                                                                                                                                                                                                                                                                                                                                                                                                                                                                                                                                                                                                                                                                                                                                                           |          | STATE                                                                                                                                                                                                                                                                                                |                                                    |
| Hegort, \$170      | Detail               | Batch Numb<br>Report Numb | ter 105,115<br>box 5699/15<br>box 5699/15<br>box 5699/16<br>box 5050/19 | 1               | Details<br>Getails<br>Getails<br>Octails | Transport Disc 4434     |         | Denaile O          | EPC E230694001 | Tublet - Lot Details      Deta: 2023-01-25 87:52:18     Totert Runder: MONGROAL     Report Number Ströng Frank     Report Number Ströng     Toter 204     Monammerrich Work Palls - name     Animel Type: Mell optime 81 equa     Monammerrich Work Palls - name     Animel Type: Moli optime 81 equa     Ströng Palls - Name 11 A     Monammerrich Ströng Palls     Name Ströng Palls     Name Ströng Palls     Ströng P |          | white: 1373/14662044577<br>white: 1379/14262044577<br>white: 1399/1420400214000<br>white: 4550244002143304<br>white: 1105712369255147<br>white: 5550781439231170<br>white: 5550781439231170<br>white: 5550781439231170<br>white: 555078143924170<br>white: 555078143924170<br>white: 555078143924170 | Octol<br>Detai<br>Octol<br>Detai<br>Detai<br>Detai |
| Virgo   ©All right | s reserved Copyright |                           |                                                                         |                 |                                          |                         |         |                    |                | Homegeneous Lot tree<br>Sinupter House - Douriny Tarchis<br>Sinupter House - Norgins: Net Dichiers<br>Total Quartity 201<br>Breeding - Country Non Dichiersto<br>Animal Country of Brits - Net Dichierato<br>Norce                                                                                                                                                                                                                                                                                                                                                                                                                                                                                                                                                                                                                                                                                                                                                                                                                                                                                                                                                                                                                                                                                                                                                                                                                                                                                                                                                                                                                                                                                                                                                                                                                                                                                                                                                                                                                                                                                                        |          |                                                                                                                                                                                                                                                                                                      |                                                    |