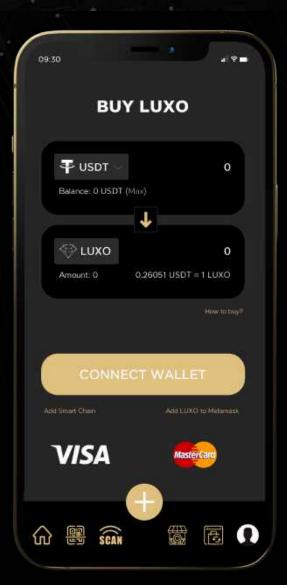

Symbol

Etherscan 🗹

LUXO

**\$ 0.10** Price at Launch

1,000,000,000 Total Supply \$ 8,000,000 Market Cap at Launch

LUXO is the token of the Luxochain ecosystem.

In order to guarantee the security of your luxury goods, we combine products with their own unique NFT, such as Digital Passport of Authenticity, registered on the Blockchain, secure, readable, and transferable by any smartphone.