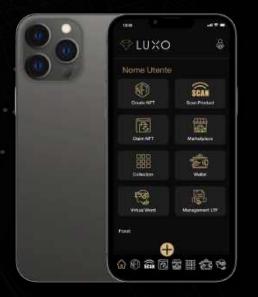

## LUXO WALLET

For more information, discover Virgo Wallet on <u>iOS</u> or <u>Android</u>, that allows you to:

- Create your NFTs in a simple and freeway, by importing or taking photos from your mobile.
- Receiving, safekeeping and sending NFTs and Digital Certificates of Authenticity and Ownership.
- View previous transactions of your luxury item before purchasing it.
- Scan and read NFC or QR Code of products, representing NFTs of goods before purchasing it.
- Claim the NFTs of you purchased goods from Brands.
- Synchronize your contact list.
- Reporting the event of theft or register a lost object and assign a prize for finding it.
- Receive privileges and rewards from your most loved brands.