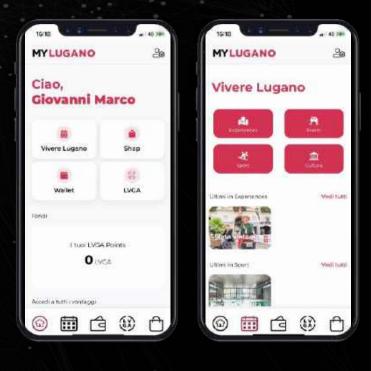

# CITY OF LUGANO: MY LUGANO App

LUXOCHAIN

# MYLUGANO

We have created a booking system for admission to the city's public facilities which today includes about 300 public and private businesses throughout the Lugano area. (info on <u>https://my.lugano.ch</u>). By joining the App, citizens can receive 10% or 5% cashback in LVGA tokens, issued by the City of Lugano, regulated by FINMA, to be able to spend again within the My Lugano circuit.

Everything is blockchain-based, secure, simple to use and on a human scale. Each transaction is tracked on the blockchain and helps the local economy without any kind of speculation. A concrete application of technology to help both citizens and municipal shops, in a transparent and easy to use way. This innovation could be applied by any large commercial chain or other public bodies.