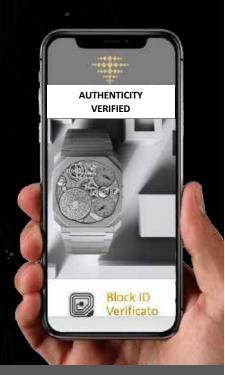

### EASY TO USE: 3Cs: "CLICK, CHECK & COLLECT" KEY BENEFITS FOR CONSUMERS

ŧ luxochain ♡LUXO

**Click** to open the Luxochain Wallet Application;

Check the authenticity of the product through NFC;

**Collect** the NFT as "Unique Digital Certificates" in your wallet!

During this process, a shopper can see the details of a product, such as its general description, video usage, e-commerce links, colors, materials, history, manufacturing details, and all previous property transfers.

**Easy to use:** "Click, Check, & Collect" your NFT, Digital Certificates of Authenticity using Luxochain solution.

What could be better for uniquely identify each of your Luxury product?