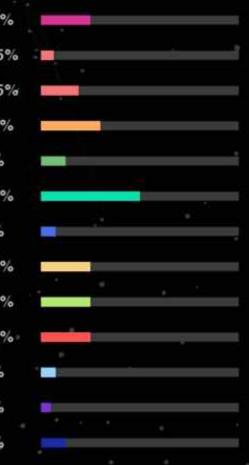

## THE DISTRIBUTION OF THE LUXO TOKEN

♥ LUXO

## Ecosystem

| Private Investors Pre Seed  |          |      |  | 10%  |
|-----------------------------|----------|------|--|------|
| Strategic Round             |          |      |  | 2,5% |
| Private Sale                |          |      |  | 7,5% |
| Market Maker                |          |      |  | 12%  |
| Listing                     |          |      |  | 5%   |
| Company Reserve             |          |      |  | 20%  |
| Reserve for Business Dev. 8 | & Allian | ce " |  | 3%   |
| Reserve for Liquidity pool  |          |      |  | 10%  |
| Reserve for Validator Nodes | 5        |      |  | 10%  |
| Reserve for Sustainability  |          |      |  | 10%  |
| Team Bonus & Benefits       |          |      |  | 3%   |
| Advisors                    |          |      |  | 2%   |
| Founders                    |          |      |  | 5%   |
|                             |          |      |  |      |