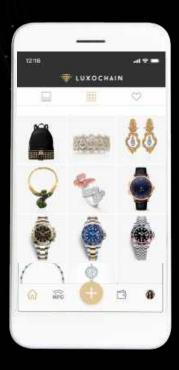

## LUXO WALLET

For more information, discover Virgo Wallet on <u>iOS</u> or <u>Android</u>, that allows you to:

- Create your NFTs in a simple and freeway, by importing or taking photos from your mobile.
- Receiving, safekeeping and sending NFTs and Digital Certificates of Authenticity and Ownership.
- View previous transactions of your luxury item before purchasing it.
- Scan and read NFC or QR Code of products, representing NFTs of goods before purchasing it.
- Claim the NFTs of you purchased goods from Brands.
- Synchronize your contact list.
- Reporting the event of theft or register a lost object and assign a prize for finding it.
- Receive privileges and rewards from your most loved brands.